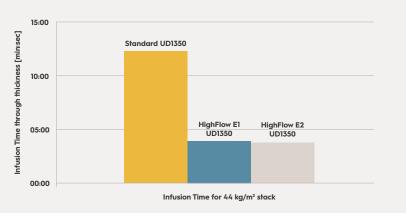

#### **Z-direction Flow through the thickness**

Test Setup: 30 x UD1350 (44 kg/m²) Resin: Hexion RIMR135i/RIMH137

UD is available with E-glass fiber, High Modulus fiber, and Carbon fiber.

**Contact Ahlstrom-Munksjö Sales:** ✓ glassfibre@ahlstrom-munksjo.com