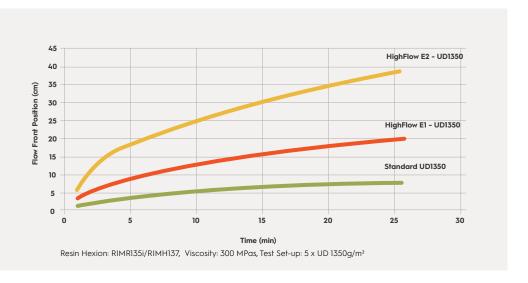

# UD Reinforcement Resin Flow in 90°-direction

| PRODUCT            | TIME IN MINUTES |  |  |
|--------------------|-----------------|--|--|
| Standard UD1350    | 12:20           |  |  |
| HighFlow E1 UD1350 | 04:01           |  |  |
| HighFlow E2 UD1350 | 03:55           |  |  |